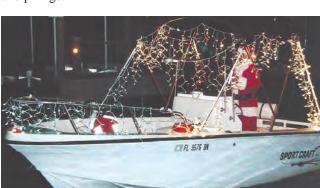

### 2018 Holiday Boat Parade

The 2018 Town & River Holiday Boat Parade will be held on Saturday, Dec. 15, from 6 to 7:30 p.m. The parade is open to all Town & River residents, all you have to do is show up at the start or join in somewhere along the route.

All Town & River residents are encouraged to join in the fun! In order to help share the holiday spirit with friends and neighbors, the Cruise Club requests residents turn on lights on or near the canal during the parade. This will also reduce the risk of any type of accident involving dark docks and pilings.

Decorated and ready for the parade

The parade will begin at the east end of the north canal. Residents who participate in the parade are also welcome to join the potluck/party afterward. The parade will be followed by a potluck dinner with musical guest Grant Werner at the Town & River condominium clubhouse.