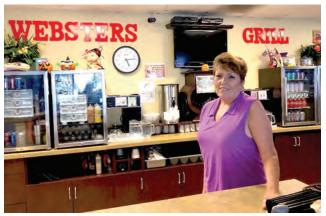

#### In The Spotlight

Danny and Vera Irvin opened Webster's Grill in April 2009, located at 9405 Cypress Lake Drive (behind La-Te-Da Spa). Webster's Grill is open Tuesday through Sunday for breakfast and lunch and dinner on Friday night only. The couple prides themselves on creating every dish and recipe from their own hands; as they are the only two cooks! This way Vera and Danny can make sure that every dish is consistent and the best quality. Every morning Vera cooks on the grill and Danny takes care of everything else, then they switch places for lunch. Their kitchen is spotless and I mean spotless! You can see the level of pride they put into their restaurant, like an extension of their family dining table.

Vera Irvin, owner of Webster's Grill

Some of our favorites are homemade biscuits and gravy or eggs Benedict; the hollandaise sauce is some of the best in town! Webster's has a great selection of items on the breakfast and lunch menus, at very reasonable prices. The happy couple has been working together 24/7 for over 28 years. Vera beams with love and pride as she tells how "Danny is a jack of all trades and we could not do this without each other." Vera says, "They have the best staff in town. Wonderful teamwork." This tasty restaurant is sure to become your new favorite spot. The majority of the customers live in Town & River, Gulf Harbour and other