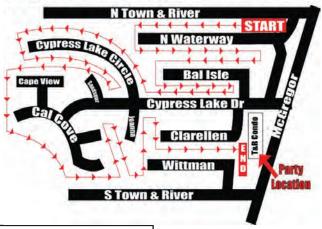

### 2018 Holiday Boat Parade

The 2018 Town & River Holiday Boat Parade will be held on Saturday, Dec. 15, from 6 to 7:30 p.m. The parade is open to all Town & River residents, all you have to do is show up at the start or join in somewhere along the route.

All Town & River residents are encouraged to join in the fun! In order to help share the holiday spirit with friends and neighbors, the Cruise Club requests residents turn on lights on or near the canal during the parade. This will also reduce the risk of any type of accident involving dark docks and pilings.

Decorated and ready for the parade

The parade will begin at the east end of the north canal. Residents who participate in the parade are also welcome to join the potluck/party afterward. The parade will be followed by a potluck dinner with musical guest Grant Werner at the Town & River condominium clubhouse.