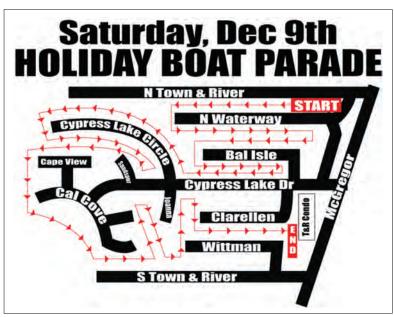

## **Town & River Cruise Club Social Events**

By Cecilia Bourdon

festive event.

The Town & River Cruise Club's first social event of the 2023/24 boating season took place at Snug Harbor on Saturday, Oct. 14. Summer trips and adventures were discussed with enthusiasm by members attending this event hosted by Lyn Morningstar and Edward and Cecilia Bourdon. Doc Ford's Waterfront Restaurant will be the setting for the next social event on Nov. 15. Sue and Don Sena will be hosting this luncheon. Commodore Debbie Haptonstall and her husband Bill will host the Christmas luncheon to be held on Dec. 9 at Deep Lagoon Restaurant. This event will replace our usual Christmas cocktail and dinner dance party since the condo clubhouse is still undergoing repairs. The Christmas Holiday Boat Parade will take place after this luncheon. We encourage all boaters in our community to decorate their vessels and join in this